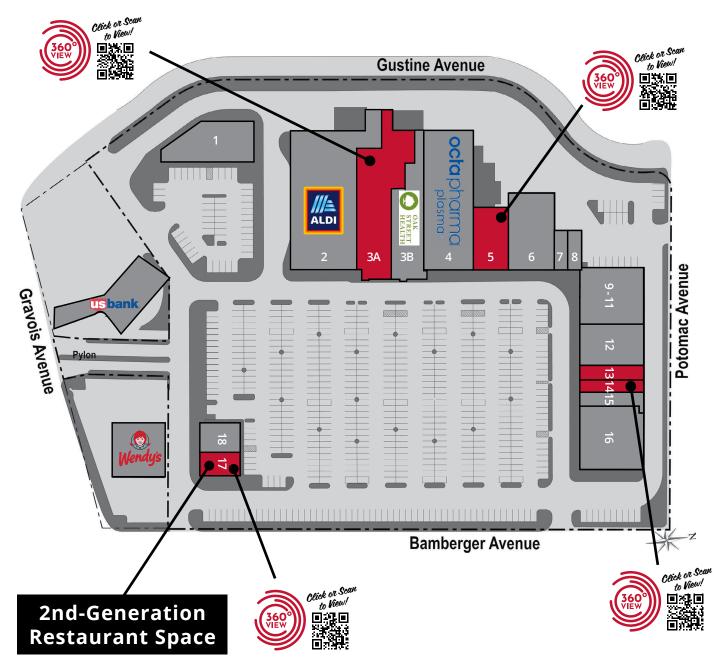

# Site Plan

| Space  | Status            | SF     |
|--------|-------------------|--------|
| 1      | Hollywood Beauty  | 7,246  |
| 2      | Aldi              | 26,688 |
| 3A     | AVAILABLE         | 15,346 |
| 3B     | Oak Street Health | 8,950  |
| 4      | Octapharma Plasma | 14,069 |
| 5      | AVAILABLE         | 5,760  |
| 6      | Dollar Tree       | 8,400  |
| 7      | China King        | 1,290  |
| 8      | H&R Block         | 1,290  |
| 9 - 11 | Rainbow           | 9,000  |
| 12     | City G.E.A.R      | 6,500  |
| 13     | AVAILABLE         | 2,500  |
| 14     | AVAILABLE         | 2,000  |
| 15     | WUTU Fashion      | 2,072  |
| 16     | Shoe Carnival     | 9,928  |
| 17     | AVAILABLE         | 1,800  |
| 18     | America's Best    | 3,000  |