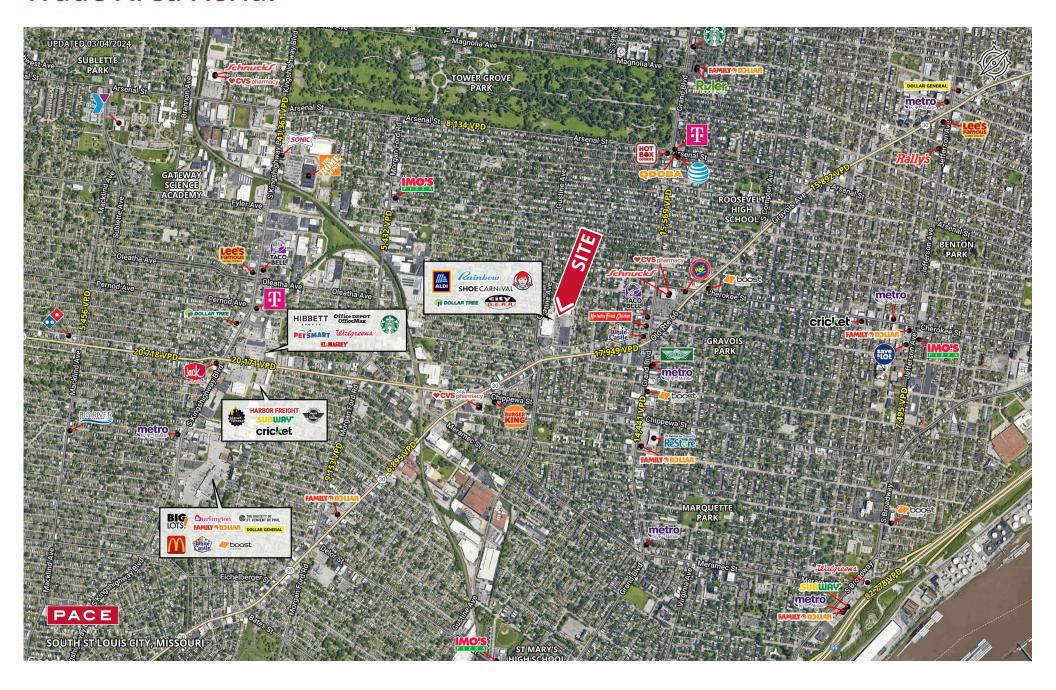

# **Trade Area Aerial**

#### **PROPERTY DETAILS**

2nd-generation restaurant space available

Grocery-anchored neighborhood center with signalized access

Join recently renewed Rainbow & Dollar Tree

Great pylon signage available

Gravois Avenue - 17,949 VPD