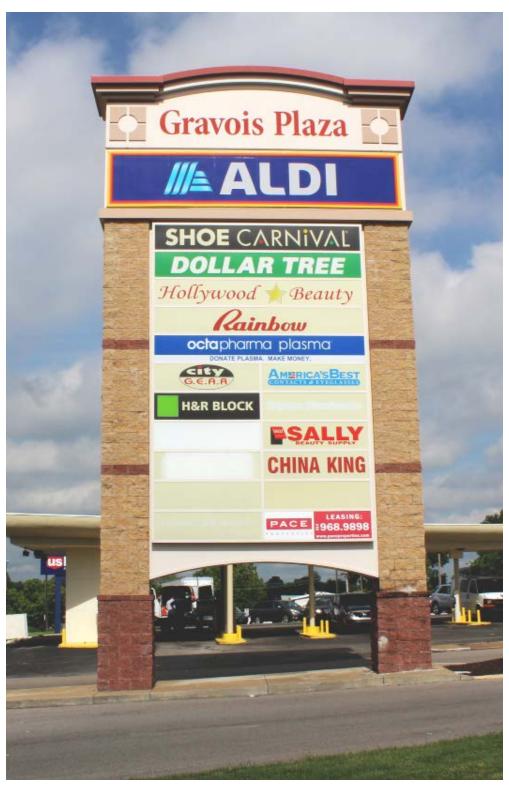

#### **PROPERTY DETAILS**

2nd-generation restaurant space available

Grocery-anchored neighborhood center with signalized access

Join recently renewed Rainbow & Dollar Tree

Great pylon signage available

Gravois Avenue - 17,949 VPD